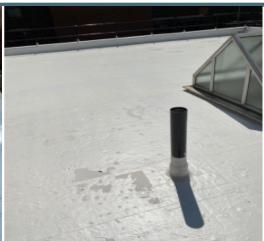

These works consisted of the supply and installation of a Bauder Liquid waterproofing to the multiple roof areas and balconies along with concrete repairs and decorations to all previously painted surfaces