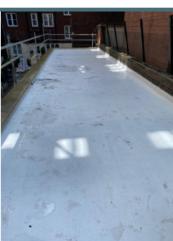

These works consisted of the supply and installation of a Bauder Liquid waterproofing to the multiple roof areas and balconies along with concrete repairs and decorations to all previously painted surfaces