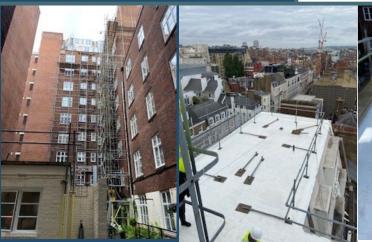

These works consisted of the supply and installation of a Bauder Liquid waterproofing to the multiple roof areas and balconies along with concrete repairs and decorations to all previously painted surfaces

The Scheme was logistacally challenging due to the central location and available space, corrdinating with the client we were able to limit our site set up requirments and allow maximum usage of the court yar areas for residents during the works.